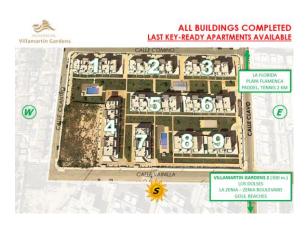

# DISPONIBILIDAD - AVAILABILITY

### EDIFICIO 7

#### **ULTIMAS VIVIENDAS - LAST APARTMENTS**

#### **EDIFICIOS 5 + 6 SOLD OUT!**

#### PRIMERA PLANTA / FIRST FLOOR

| EDIFICIO | N°  | Bedrooms | Bathrooms | M² constr. | Terrace  | Price     |
|----------|-----|----------|-----------|------------|----------|-----------|
| 7        | 152 | 2        | 2         | 91,73 m²   | 20,73 m² | 215.000 € |

#### **SEGUNDA PLANTA / SECOND FLOOR**

| EDIFICIO | N°  | Bedrooms | Bathrooms | M² constr. | Terrace  | Price     |
|----------|-----|----------|-----------|------------|----------|-----------|
| 7        | 158 | 2        | 2         | 91,73 m²   | 20,73 m² | 225.000 € |
| 7        | 160 | 3        | 2         | 121,43 m²  | 23,61 m² | 249.000 € |